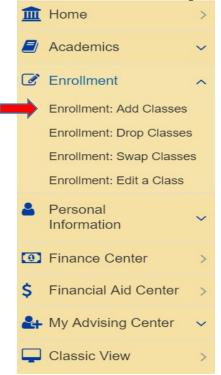

## SiS - Adding your Classes in Mobile View

1. Log into Student Self Service (SiS). After logging in, the Student Center page should be displayed.

2. Under the Enrollment heading, select Enrollment: Add Classes